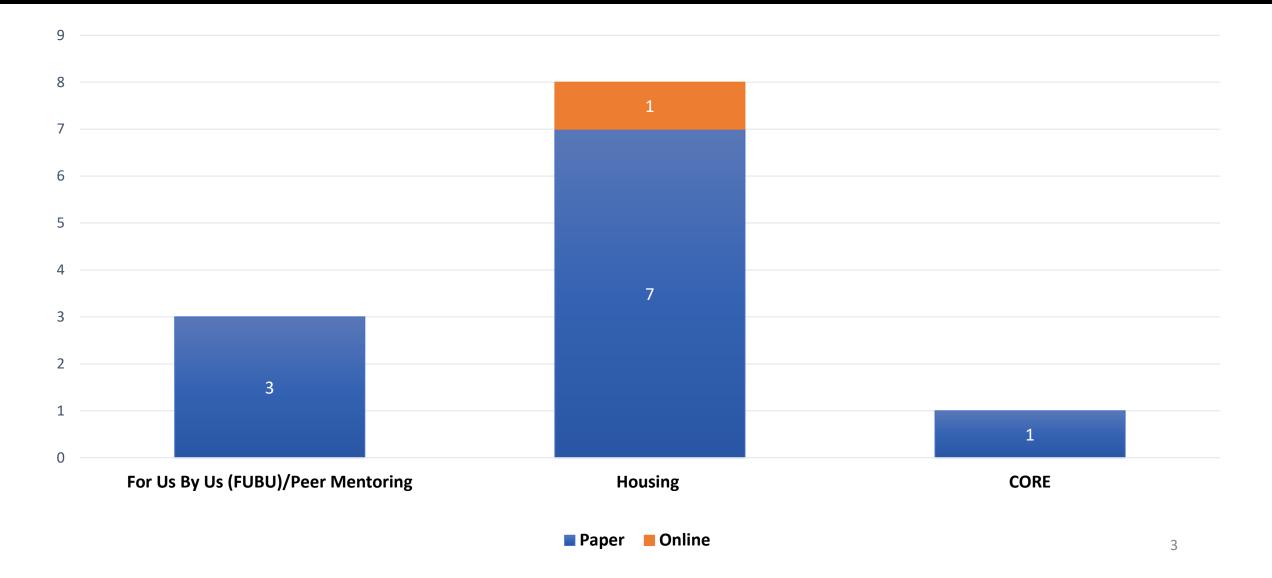

#### What program or service are you providing feedback about today?

How were you referred to the program or service?

How satisfied were you with the referral process?

How long did it take for the provider to enroll you in the program/service?