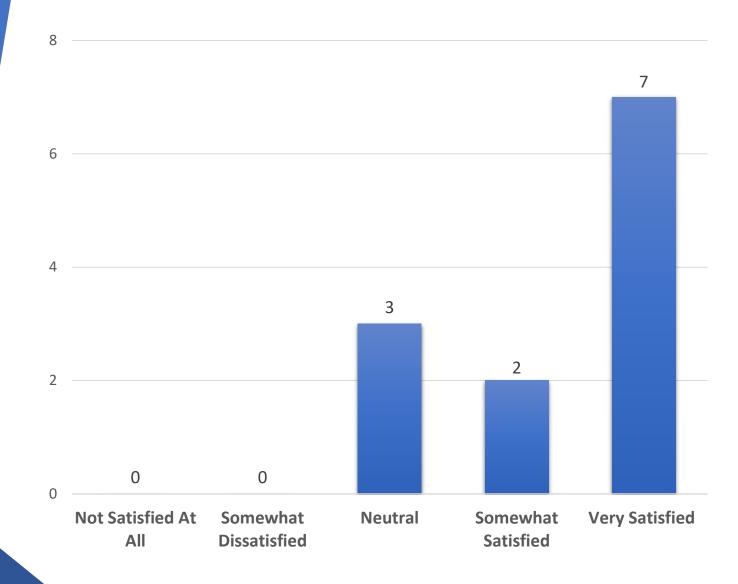

#### What program or service are you providing feedback about today?

How were you referred to the program or service?

How satisfied were you with the referral process?

How long did it take for the provider to enroll you in the program/service?