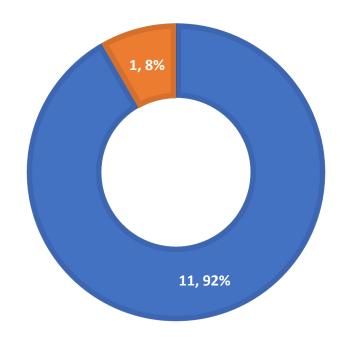

# Client Programs and Services Survey

Q2 2022 Results



#### Response Summary

#### VALID SURVEYS (N=12) BY METHOD OF SURVEY ADMINISTRATION





#### REJECTED SURVEYS BY REJECTION REASON (N=2)

■ Paper: Multiple selections on item 1

■ Online: Only answered item 1



#### What program or service are you providing feedback about today?



How were you referred to the program or service?



How satisfied were you with the referral process?



How long did it take for the provider to enroll you in the program/service?



How long did you participate in the program/service?



What could have been done differently to make the program/service more useful?

• Incentives (n=1)





Did you complete or graduate from the program/service?



Please tell us why you did not complete or graduate from the program/service.
Select all that apply\*.

I have not completed the program yet, but believe that I will



N=2 responded with 'Other' with