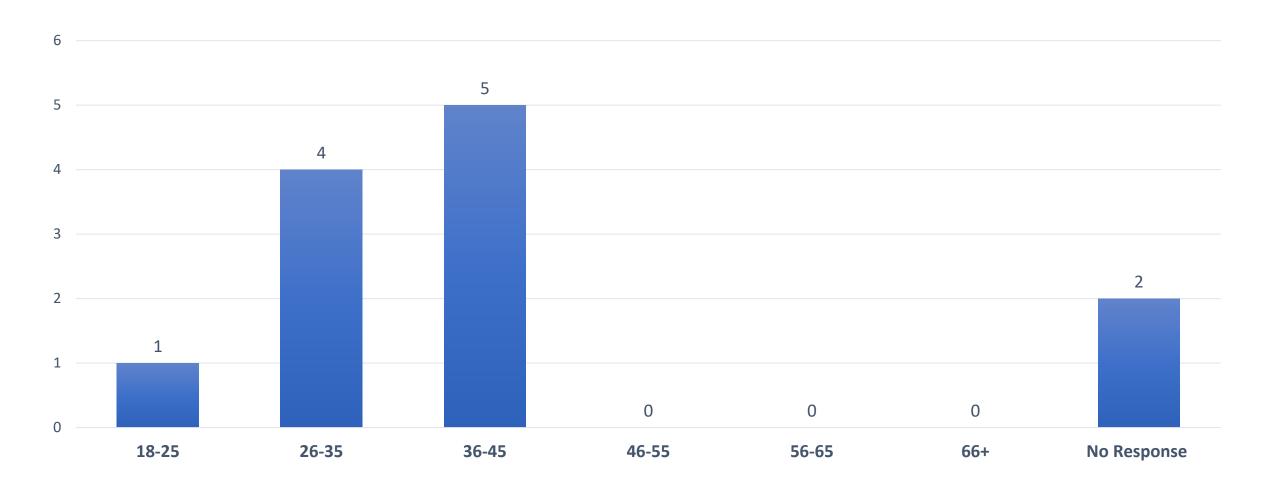

been improved to better ensure that you finished? Select all that apply.

- More individualized service (n=2)
- Incentives
- Childcare
- More focus on mental health issues (n=2)
- Other: More time in program

N=1 for each response unless otherwise noted

Please indicate to what extent you agree or disagree with each of the following statements.



Please indicate to what extent you agree or disagree with each of the following statements.



Please indicate to what extent you agree or disagree with each of the following statements.



## Did the program/service offer you any financial assistance (e.g. payments, vouchers, gift cards, bus passes/clipper cards, etc.)?



#### What is your race/ethnicity? Select all that apply



#### What gender do you identify with?



### What is your age?



#### Do you currently have a job where you receive a regular paycheck?



#### Do you currently have a stable place to stay, live, or sleep?