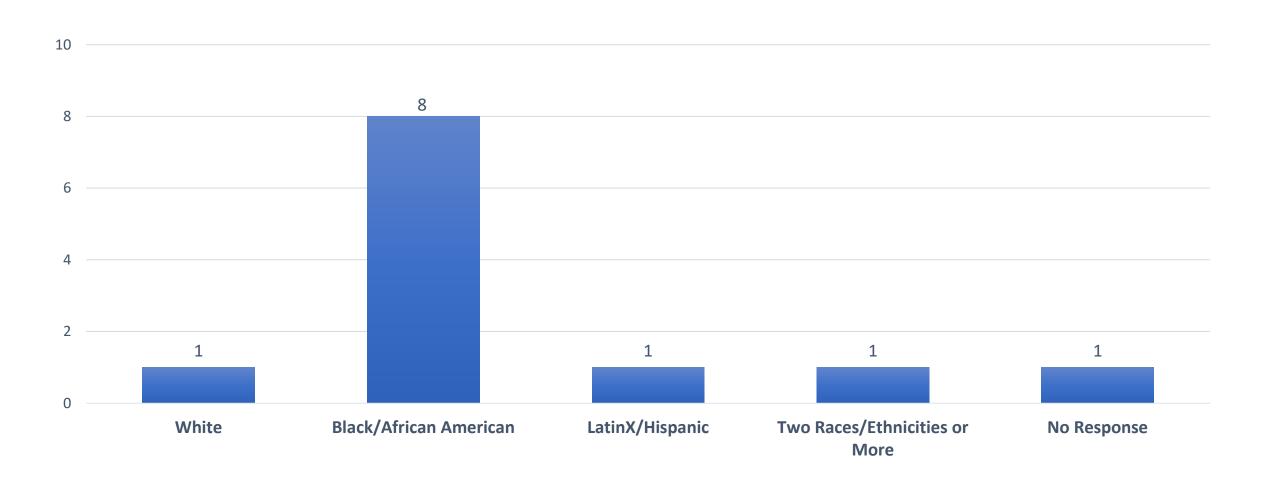

can select multiple responses

How could the program/service have been improved to better ensure that you finished? Select all that apply.

- More individualized service (n=2)
- Incentives
- Childcare
- More focus on mental health issues (n=2)
- Other: More time in program

N=1 for each response unless otherwise noted

Please indicate to what extent you agree or disagree with each of the following statements.



Please indicate to what extent you agree or disagree with each of the following statements.



Please indicate to what extent you agree or disagree with each of the following statements.



## Did the program/service offer you any financial assistance (e.g. payments, vouchers, gift cards, bus passes/clipper cards, etc.)?



#### What is your race/ethnicity? Select all that apply



#### What gender do you identify with?



### What is your age?



#### Do you currently have a job where you receive a regular paycheck?



#### Do you currently have a stable place to stay, live, or sleep?