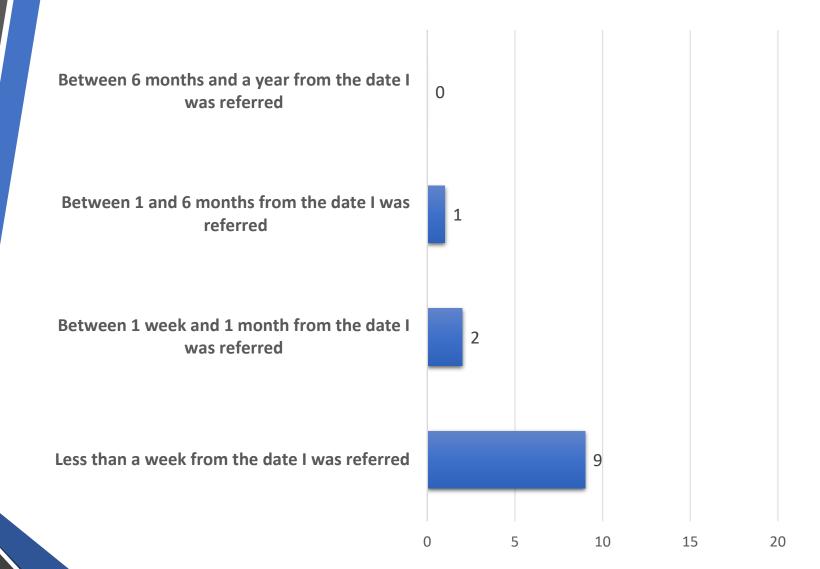

#### What program or service are you providing feedback about today?

How were you referred to the program or service?

How satisfied were you with the referral process?

How long did it take for the provider to enroll you in the program/service?