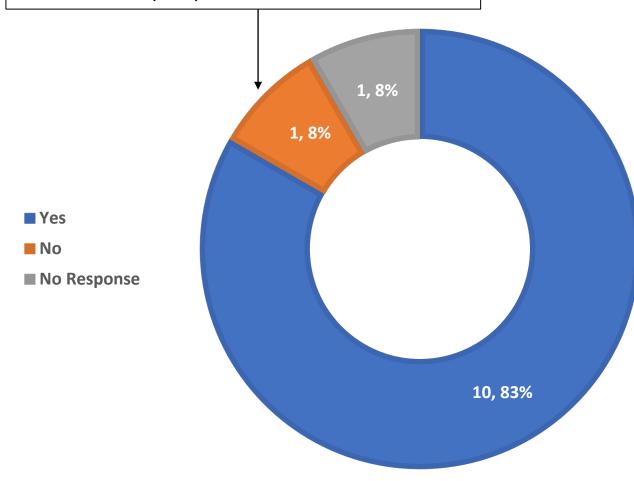

## Did the program/service offer you any financial assistance (e.g. payments, vouchers, gift cards, bus passes/clipper cards, etc.)?