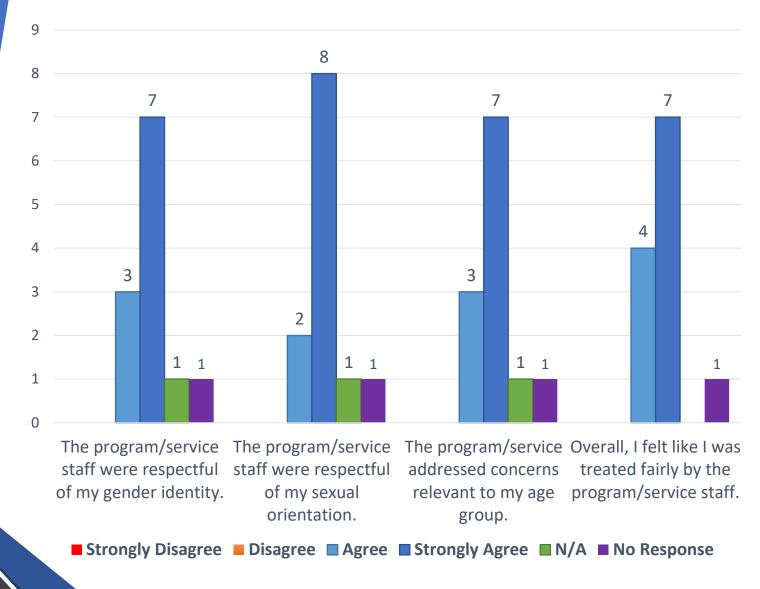

N=1 for each response unless otherwise noted

Please indicate to what extent you agree or disagree with each of the following statements.

Please indicate to what extent you agree or disagree with each of the following statements.

Please indicate to what extent you agree or disagree with each of the following statements.