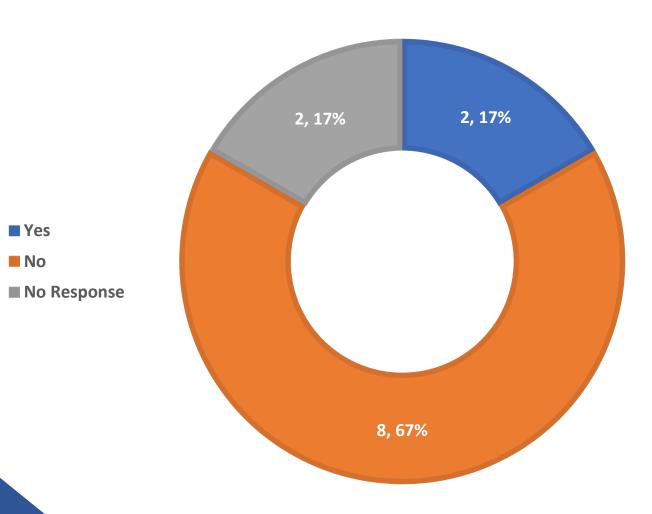

# Client Programs and Services Survey

Q2 2022 Results



#### Response Summary

#### VALID SURVEYS (N=12) BY METHOD OF SURVEY ADMINISTRATION





#### REJECTED SURVEYS BY REJECTION REASON (N=2)

■ Paper: Multiple selections on item 1

■ Online: Only answered item 1



#### What program or service are you providing feedback about today?



How were you referred to the program or service?



How satisfied were you with the referral process?



How long did it take for the provider to enroll you in the program/service?



How long did you participate in the program/service?



What could have been done differently to make the program/service more useful?

• Incentives (n=1)





Did you complete or graduate from the program/service?



Please tell us why you did not complete or graduate from the program/service.
Select all that apply\*.

I have not completed the program yet, but believe that I will



N=2 responded with 'Other' with no additional explanation provided

\*Respondents can select multiple responses

How could the program/service have been improved to better ensure that you finished? Select all that apply.

- More individualized service (n=2)
- Incentives
- Childcare
- More focus on mental health issues (n=2)
- Other: More time in program

N=1 for each response unless otherwise noted

Please indicate to what extent you agree or disagree with each of the following statements.



Please indicate to what extent you agree or disagree with each of the following statements.



Please indicate to what extent you a