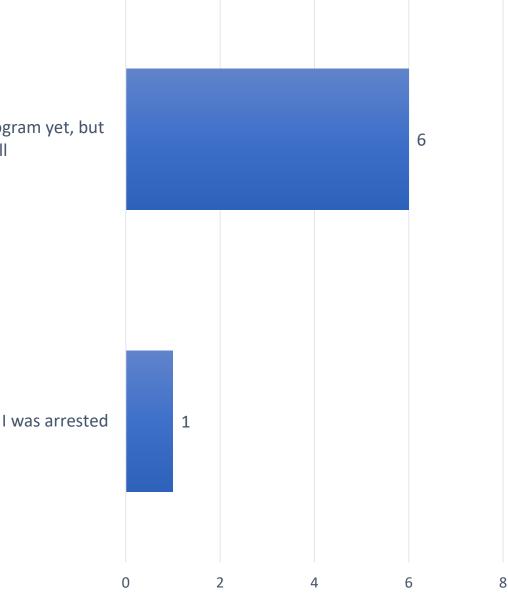

Please tell us why you did not complete or graduate from the program/service.
Select all that apply\*.

I have not completed the program yet, but believe that I will

N=2 responded with 'Other' with no additional explanation provided