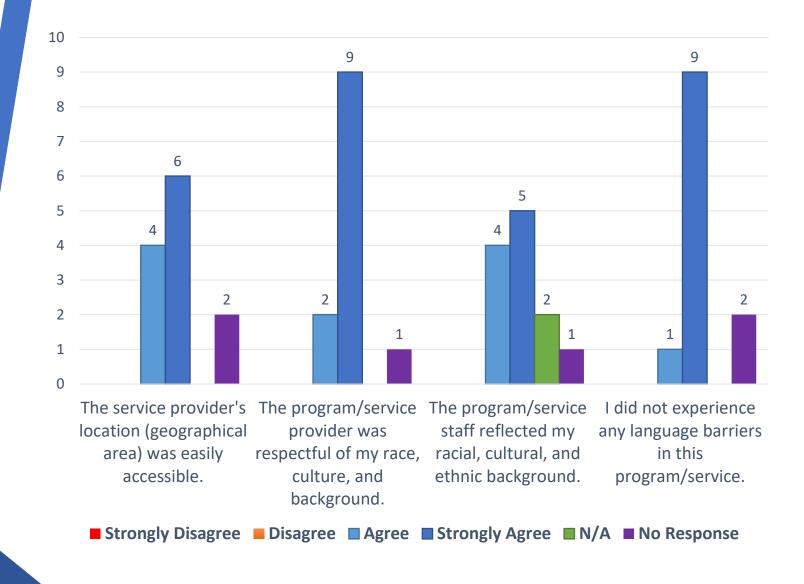

N=1 for each response unless otherwise noted

Please indicate to what extent you agree or disagree with each of the following statements.

Please indicate to what extent you agree or disagree with each of the following statements.

Please indicate to what extent you agree or disagree with each of the following statements.