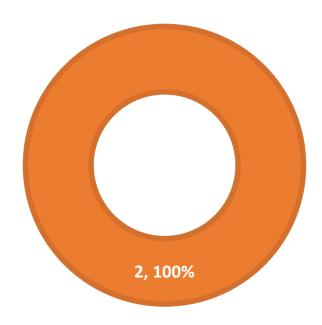

#### REJECTED SURVEYS BY REJECTION REASON (N=2)

■ Paper: Multiple selections on item 1

■ Online: Only answered item 1