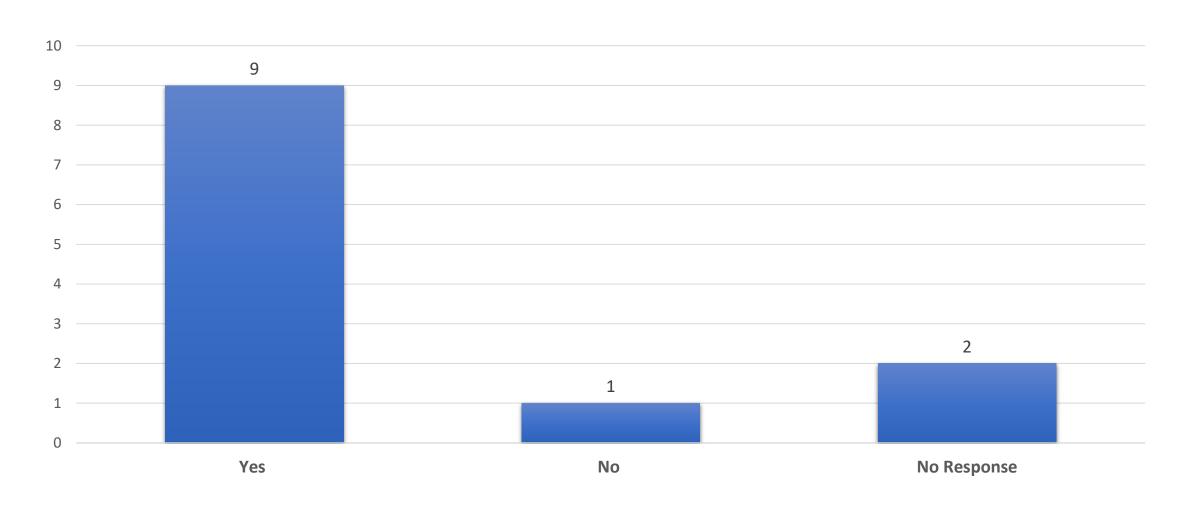

cus on mental health issues (n=2)
- Other: More time in program

N=1 for each response unless otherwise noted

Please indicate to what extent you agree or disagree with each of the following statements.



Please indicate to what extent you agree or disagree with each of the following statements.



Please indicate to what extent you agree or disagree with each of the following statements.



## Did the program/service offer you any financial assistance (e.g. payments, vouchers, gift cards, bus passes/clipper cards, etc.)?



#### What is your race/ethnicity? Select all that apply



#### What gender do you identify with?



### What is your age?



#### Do you currently have a job where you receive a regular paycheck?



#### Do you currently have a stable place to stay, live, or sleep?