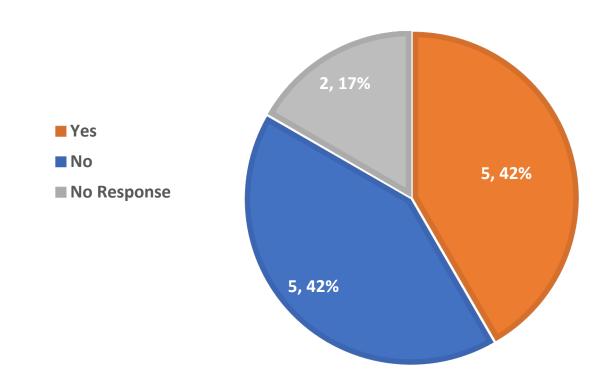

## Did the program/service offer you any financial assistance (e.g. payments, vouchers, gift cards, bus passes/clipper cards, etc.)?