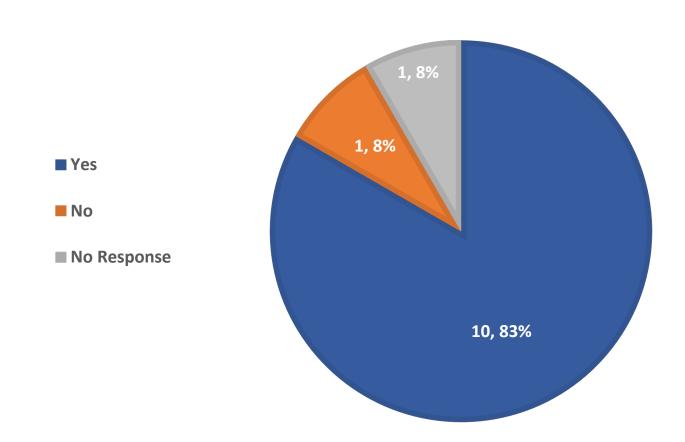

## Did the program/service offer you any financial assistance (e.g. payments, vouchers, gift cards, bus passes/clipper cards, etc.)?