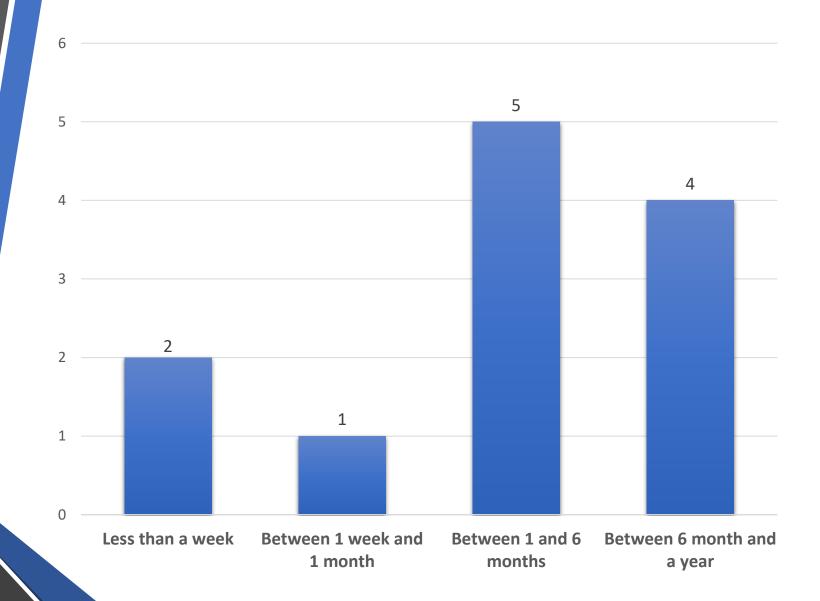

How long did you participate in the program/service?

What could have been done differently to make the program/service more useful?

• Incentives (n=1)

Did you complete or graduate from the program/service?