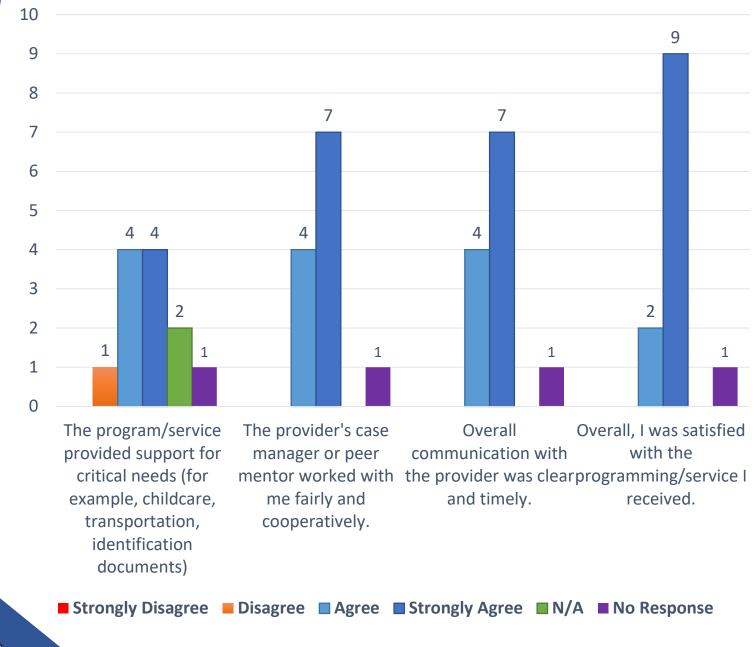

N=1 for each response unless otherwise noted

Please indicate to what extent you agree or disagree with each of the following statements.

Please indicate to what extent you agree or disagree with each of the following statements.

Please indicate to what extent you agree or disagree with each of the following statements.