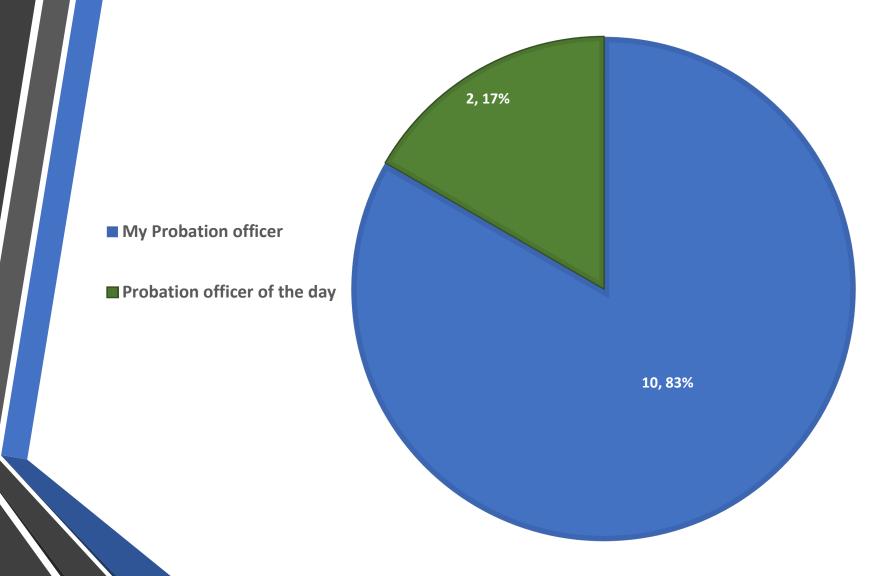

# Client Programs and Services Survey

Q2 2022 Results



#### Response Summary

#### VALID SURVEYS (N=12) BY METHOD OF SURVEY ADMINISTRATION





#### REJECTED SURVEYS BY REJECTION REASON (N=2)

■ Paper: Multiple selections on item 1

■ Online: Only answered item 1



#### What program or service are you providing feedback about today?



How were you referred to the program or service?



How satisfied were you with the referral process?



How long did it take for the provider to enroll you in the program/service?



How long did you participate in the program/service?



What could have been done differently to make the program/service more useful?

• Incentives (n=1)





Did you complete or graduate from the program/service?



Please tell us why you did not complete or graduate from the program/service.
Select all that apply\*.

I have not completed the program yet, but believe that I will



N=2 responded with 'Other' with no additional explanation provided

\*Respondents can select multiple responses

How could the program/service have been improved to better ensure that you finished? Select all that apply.

- More individualized service (n=2)
- Incentives
- Childc