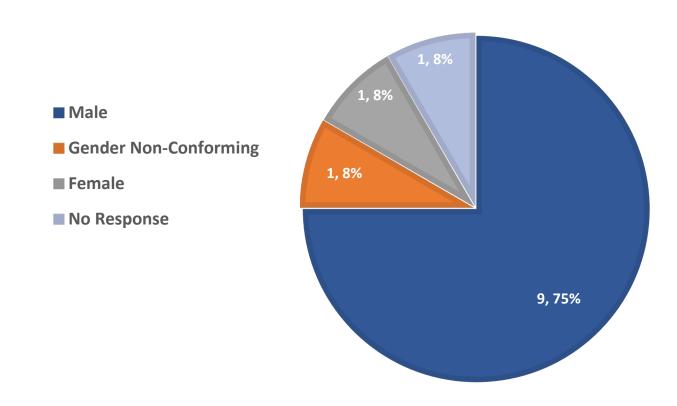

the program/service have been improved to better ensure that you finished? Select all that apply.

- More individualized service (n=2)
- Incentives
- Childcare
- More focus on mental health issues (n=2)
- Other: More time in program

N=1 for each response unless otherwise noted

Please indicate to what extent you agree or disagree with each of the following statements.



Please indicate to what extent you agree or disagree with each of the following statements.



Please indicate to what extent you agree or disagree with each of the following statements.



## Did the program/service offer you any financial assistance (e.g. payments, vouchers, gift cards, bus passes/clipper cards, etc.)?



#### What is your race/ethnicity? Select all that apply



#### What gender do you identify with?



### What is your age?



#### Do you currently have a job where you receive a regular paycheck?



#### Do you currently have a stable place to stay, live, or sleep?